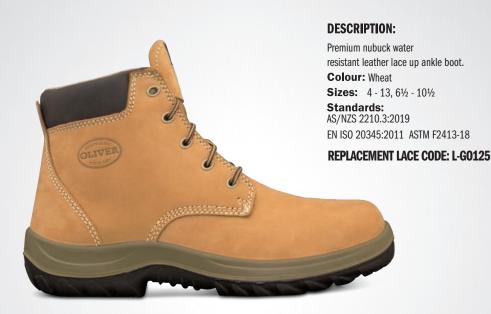

**WHEAT LACE UP ANKLE BOOT** 

## **FEATURES:**

- · Water resistant nubuck leather.
- · Padded collar and tongue.
- Full lining and footbed treated with eco-friendly Odorban™ Control Technology to absorb odour for optimum freshness & hygiene.
- COMFORTcushion® Impact Absorption System with PORON® protects the heel and ball of the foot.
- · Comfort footbed with perforated air channels to enhance natural airflow.
- NATUREform® steel toe cap with a wide profile for greater comfort.
- · GRIPthane® dual density polyurethane sole with lightweight shock absorbing PU midsole and hard wearing outsole for superior durability; resistant to 130°C surface contact.
- Excellent slip resistant sole; SRC slip resistant classification.
- · Electrical Hazard (EH) resistant sole.
- Sole resistant to mineral & organic oils & acids. Cut, split and crack resistant.