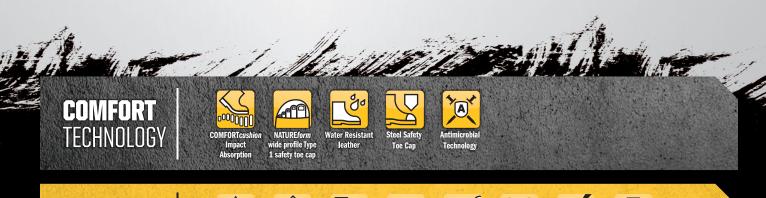

## **FEATURES:**

- · Water resistant nubuck leather.
- · Padded collar and tongue.
- Full lining and footbed treated with eco-friendly Odorban™ Control Technology to absorb odour for optimum freshness & hygiene.
- COMFORTcushion® Impact Absorption System with PORON® protects the heel and ball of the foot.
- · Comfort footbed with perforated air channels to enhance natural airflow.
- NATUREform® steel toe cap with a wide profile for greater comfort.
- · GRIPthane® dual density polyurethane sole with lightweight shock absorbing PU midsole and hard wearing outsole for superior durability; resistant to 130°C surface contact.
- Excellent slip resistant sole; SRC slip resistant classification.
- · Electrical Hazard (EH) resistant sole.
- Sole resistant to mineral & organic oils & acids. Cut, split and crack resistant.

**SOLING TECHNOLOGY** 

sole

sole

mineral oils

organic oils

**OLIVER FOOTWEAR** 

3 year guarantee